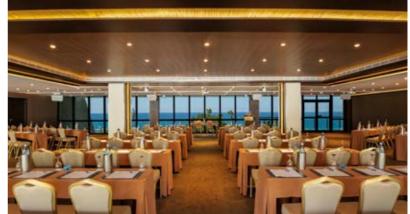

#### BANQUETS & EVENTS

The fully renovated multi-purpose function hall with an area of 618m2 can be arranged, equipped and decorated to accommodate any corporate or social event.

#### FOOD & BEVERAGE

A proven track record of hosting successful high-profile events demonstrates the balance of outstanding facilities and the services of an experienced food & beverage team.