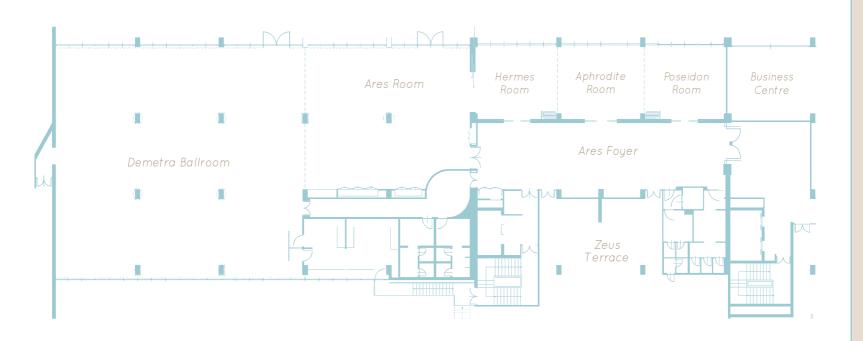

#### MAIN CONFERENCE CENTRE

#### Rooms, Dimensions & Capacities

| Rooms                                                              | Dimensions                   |               | Capacities |           |           |                       |                                |                          |                  |
|--------------------------------------------------------------------|------------------------------|---------------|------------|-----------|-----------|-----------------------|--------------------------------|--------------------------|------------------|
| Main Conference Centre                                             | Metres LxW                   | Sq.<br>Metres | Theatre    | U-Shape   | Classroom | Cocktail<br>Reception | Dinner Dance<br>(round tables) | Banquet<br>(long tables) | Cabaret<br>Style |
| Demetra                                                            | 22.8x19.8                    | 442           | 350        | 56        | 180       | 500                   | 250                            | 300                      | 156              |
| Ares  Demetra & Ares                                               | 15.3x12<br>22.8x19.8+15.3x12 | 176<br>618    | 110<br>N/A | 28<br>N/A | 80<br>N/A | 150<br>600            | 80<br>350                      | 100<br>450               | 60<br>N/A        |
| Hermes, Aphrodite &<br>Poseidon                                    | 22.8x6.3                     | 143.5         | 110        | 40        | 80        | 90                    | N/A                            | N/A                      | N/A              |
| Hermes & Aphrodite or Aphrodite & Poseidon  Hermes or Aphrodite or | 15.2x6.3                     | 96            | 70         | 24        | 56        | 60                    | N/A                            | N/A                      | N/A              |
| Poseidon                                                           | 7.6x6.3                      | 47.8          | 30         | 12        | 20        | 30                    | N/A                            | N/A                      | N/A              |

#### MEZZANINE FLOOF

#### ATHENAEUM CONFERENCE ROOMS

#### Rooms, Dimensions & Capacities

| Rooms                       | Dimensions | Capacities    |         |         |           |                            |                                |                          |                  |
|-----------------------------|------------|---------------|---------|---------|-----------|----------------------------|--------------------------------|--------------------------|------------------|
| Athenaeum Conference Rooms  | Metres LxW | Sq.<br>Metres | Theatre | U-Shape | Classroom | Y<br>Cocktail<br>Reception | Dinner Dance<br>(round tables) | Banquet<br>(long tables) | Cabaret<br>Style |
|                             |            |               |         |         |           |                            |                                |                          |                  |
| All Athenaeum Rooms         | 30x6.5     | 195           | 120     | N/A     | 100       | 220                        | N/A                            | N/A                      | N/A              |
| Athenaeum Rooms 1+2+3       | 22.5x6.5   | 146.2         | 110     | 40      | 80        | 150                        | N/A                            | N/A                      | N/A              |
| Athenaeum Rooms 1+2         | 15x6.5     | 97.5          | 70      | 24      | 56        | 100                        | N/A                            | N/A                      | 36               |
| Athenaeum Rooms 1 or 2 or 3 | 7.5x6.5    | 49            | 30      | 12      | 20        | 30                         | N/A                            | N/A                      | 12               |
| Athenaeum Room 4            | 8x7.5      | 60            | 30      | 12      | 20        | 30                         | N/A                            | N/A                      | 12               |
| Athenaeum Terrace           |            |               | į       |         |           | 200                        | N/A                            | N/A                      | N/A              |

#### MEZZANINE FLOOR