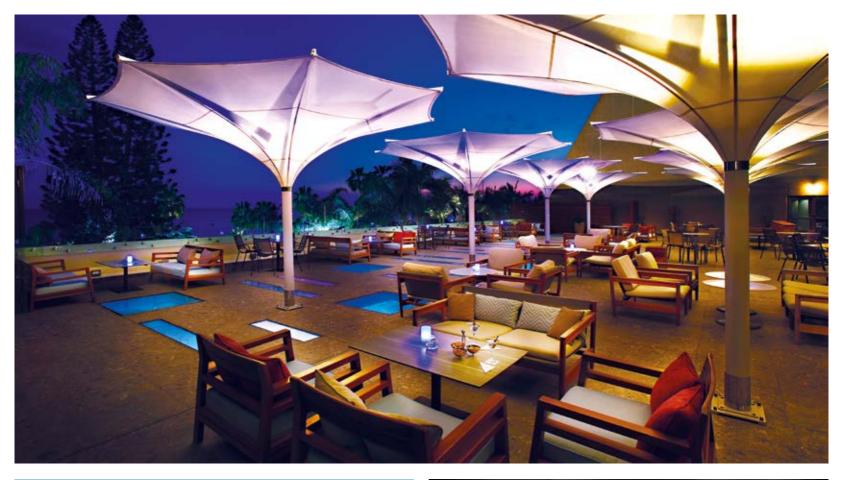

#### RESTAURANTS & BARS

Amathus gastronomy comes in different flavours. International and award-winning speciality cuisine, snacks and drinks are served both indoors and outdoors. Each restaurant, bar and lounge has its own style and ambience, which give every bite the touch of perfection.

Limanaki Fish Restaurant: Seaside starlit Fish restaurant Lighthouse Bar: A uniquely cool circular bar built with backlit whitewashed sea cobbles

Nubar: Modern and cozy cocktail bar with terrace overlooking the sea & gardens

Helios & Fresh Bar: Pool-Beach Bar with fresh juices Shopping Arcade: Boutique-Jewellery-Souvenirs

Hairdressers: Unisex

Meeting rooms: Demetra, Ares, Hermes, Aphrodite, Poseidon, Athenaeum Rooms