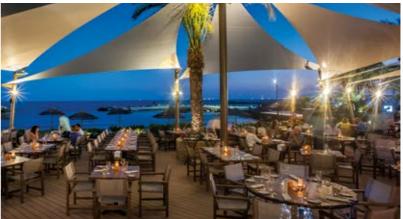

#### RESTAURANTS & BARS

Amathus gastronomy comes in different flavours. International and award-winning speciality cuisine, snacks and drinks are served both indoors and outdoors. Each restaurant, bar and lounge has its own style and ambience, which give every bite the touch of perfection.

#### Public Areas

Cyan Restaurant: á la carte restaurant, offer local delicacies and international favourites

Grill Room: á la carte restaurant, offers Special Grill Cuts Cooked in Woodfired-Oven

Kalypso Restaurant: Breakfast, lunch and all day snacks La Terrazza: scrumptious themed buffet dining under a star-studded sky

Limanaki Fish Restaurant: Seaside starlit Fish restaurant Lighthouse Bar: A uniquely cool circular bar built with backlit whitewashed sea cobbles

Nubar: Modern and cozy cocktail bar with terrace overlooking the sea & gardens