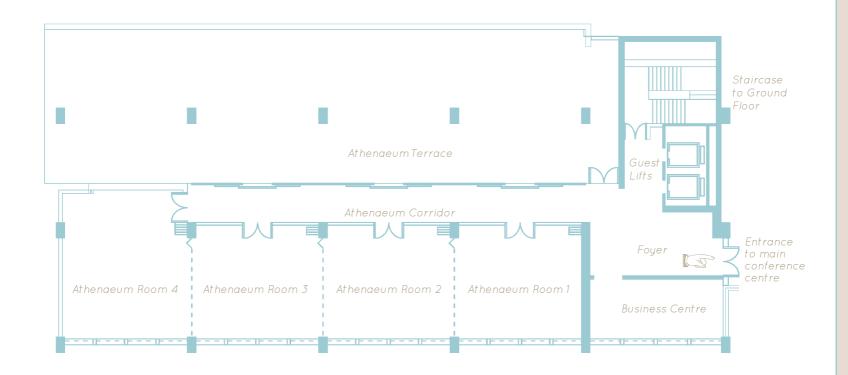

#### ATHENAEUM CONFERENCE ROOMS

#### Rooms, Dimensions & Capacities

| Rooms                       | Dimensions | Capacities    |         |         |           |                            |                                |                          |                  |
|-----------------------------|------------|---------------|---------|---------|-----------|----------------------------|--------------------------------|--------------------------|------------------|
| Athenaeum Conference Rooms  | Metres LxW | Sq.<br>Metres | Theatre | U-Shape | Classroom | Y<br>Cocktail<br>Reception | Dinner Dance<br>(round tables) | Banquet<br>(long tables) | Cabaret<br>Style |
|                             |            |               |         |         |           |                            |                                |                          |                  |
| All Athenaeum Rooms         | 30x6.5     | 195           | 120     | N/A     | 100       | 220                        | N/A                            | N/A                      | N/A              |
| Athenaeum Rooms 1+2+3       | 22.5x6.5   | 146.2         | 110     | 40      | 80        | 150                        | N/A                            | N/A                      | N/A              |
| Athenaeum Rooms 1+2         | 15x6.5     | 97.5          | 70      | 24      | 56        | 100                        | N/A                            | N/A                      | 36               |
| Athenaeum Rooms 1 or 2 or 3 | 7.5x6.5    | 49            | 30      | 12      | 20        | 30                         | N/A                            | N/A                      | 12               |
| Athenaeum Room 4            | 8x7.5      | 60            | 30      | 12      | 20        | 30                         | N/A                            | N/A                      | 12               |
| Athenaeum Terrace           |            |               | į       |         |           | 200                        | N/A                            | N/A                      | N/A              |

#### MEZZANINE FLOOR