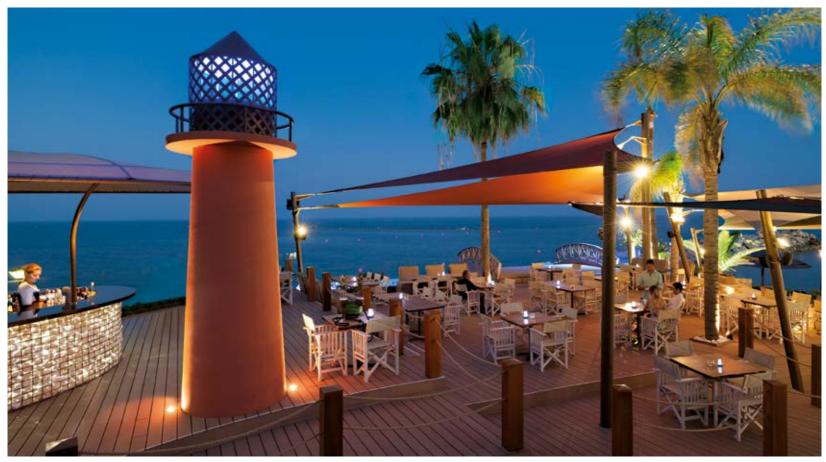

#### Public Areas

Cyan Restaurant: á la carte restaurant, offer local delicacies and international favourites

Grill Room: á la carte restaurant, offers Special Grill Cuts Cooked in Woodfired-Oven

Kalypso Restaurant: Breakfast, lunch and all day snacks La Terrazza: scrumptious themed buffet dining under a star-studded sky

Limanaki Fish Restaurant: Seaside starlit Fish restaurant Lighthouse Bar: A uniquely cool circular bar built with backlit whitewashed sea cobbles

Nubar: Modern and cozy cocktail bar with terrace overlooking the sea & gardens

Helios & Fresh Bar: Pool-Beach Bar with fresh juices Shopping Arcade: Boutique-Jewellery-Souvenirs

Hairdressers: Unisex

Meeting rooms: Demetra, Ares, Hermes, Aphrodite, Poseidon, Athenaeum Rooms