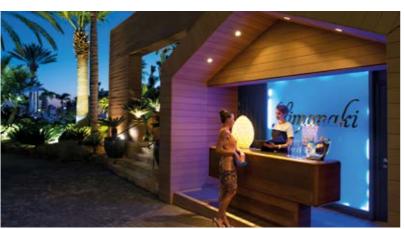

Limanaki Fish Restaurant: Seaside starlit Fish restaurant Lighthouse Bar: A uniquely cool circular bar built with backlit whitewashed sea cobbles

Nubar: Modern and cozy cocktail bar with terrace overlooking the sea & gardens