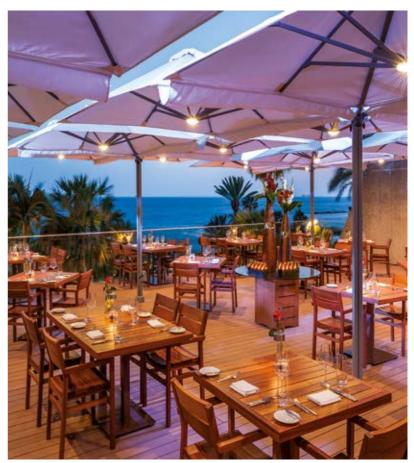

#### Public Areas

Cyan Restaurant: á la carte restaurant, offer local delicacies and international favourites

Grill Room: á la carte restaurant, offers Special Grill Cuts Cooked in Woodfired-Oven

Kalypso Restaurant: Breakfast, lunch and all day snacks La Terrazza: scrumptious themed buffet dining under a star-studded sky