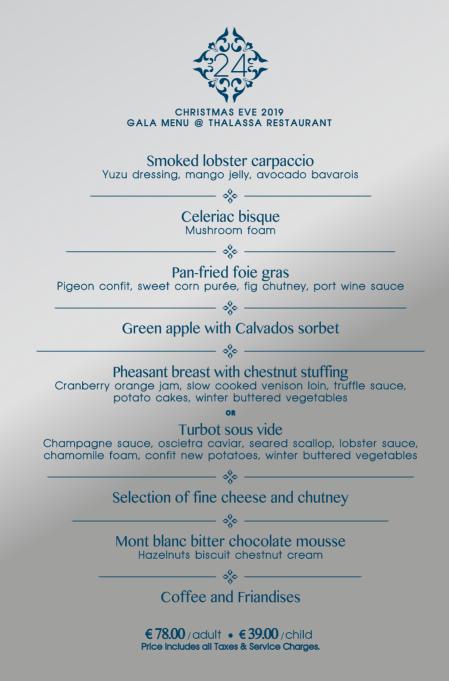

Afternoon Tea € 34.00 per two persons · Festive Afternoon Tea € 40.00 per two persons

19:30 hrs CHRISTMAS EVE GALA DINNER DANCE AT THALASSA RESTAURANT Celebrate Christmas Eve with an exclusive 9-course gala menu consisting of the most traditional dishes that our Executive Chef and his team have prepared for this special occasion. Start the festivities with a glamorous evening of celebration full of elegance and style at our Thalassa Restaurant. Live entertainment.

> Cost € 78.00 per adult  $\cdot$  € 39.00 per child (4 - 12 years old) Guests on HB/FB Terms € 36.00 per adult  $\cdot$  €18.00 per child